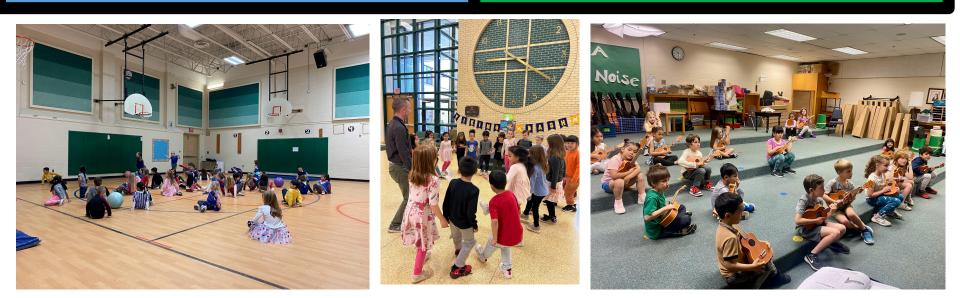

### Specials at Virginia Run

<u>PE</u> Fosters physical development in areas of: Large Muscle Control Small Muscle Control Physical Activities

#### <u>General Music</u> Promotes musical engagement and expression through: Songs and Chants Instrument Playing Movement and Dance

|                       | All Classroom<br>Environments                                                                             | Hallway                                                                                        | Cafeteria                                                                                                                                                | Restroom                                             | Playground<br>and Field                                                                                                                   | Bus,<br>Walkers,<br>Kiss & Ride                                                                                                                                                                                                                                  | Technology<br>Teacher<br>directed voice<br>level (0-2)                                                                                                                     |  |  |
|-----------------------|-----------------------------------------------------------------------------------------------------------|------------------------------------------------------------------------------------------------|----------------------------------------------------------------------------------------------------------------------------------------------------------|------------------------------------------------------|-------------------------------------------------------------------------------------------------------------------------------------------|------------------------------------------------------------------------------------------------------------------------------------------------------------------------------------------------------------------------------------------------------------------|----------------------------------------------------------------------------------------------------------------------------------------------------------------------------|--|--|
| Kespectful Respectful | Teacher directed voice level (0-3)                                                                        | Use a level 0                                                                                  | Use voice a<br>level 2                                                                                                                                   | Use a<br>voice level<br>0                            | Use a voice<br>level 4                                                                                                                    | Use a voice<br>level 2                                                                                                                                                                                                                                           |                                                                                                                                                                            |  |  |
| Respectful            | Follow directions<br>Be an active<br>learner<br>Show your best<br>effort<br>Use kind words<br>and actions | Keep<br>hallways<br>clean<br>Walk directly<br>to your<br>location<br>Take the<br>shortest path | Raise your<br>hand for help<br>Say "please"<br>and "thank<br>you"<br>Wait for the<br>trash can to<br>come to you<br>Clear table<br>and floor of<br>trash | Give others<br>privacy<br>Flush,<br>wash, and<br>gol | Use kind<br>words and<br>actions<br>Return<br>equipment<br>Check for<br>personal items<br>(jacket,<br>lunchbox)<br>Line up when<br>called | Listen and<br>follow the<br>safety patrols,<br>bus driver,<br>and crossing<br>guard<br>directions<br>All electronics<br>must be off<br>and in your<br>backpack<br>when on the<br>bus<br>Keep seat<br>area neat and<br>clean (no food<br>and drink on<br>the bus) | Keep food and<br>drinks away<br>from your<br>school device<br>Try your best<br>to keep your<br>device<br>charged and<br>restart daily<br>Carry your<br>device with<br>care |  |  |