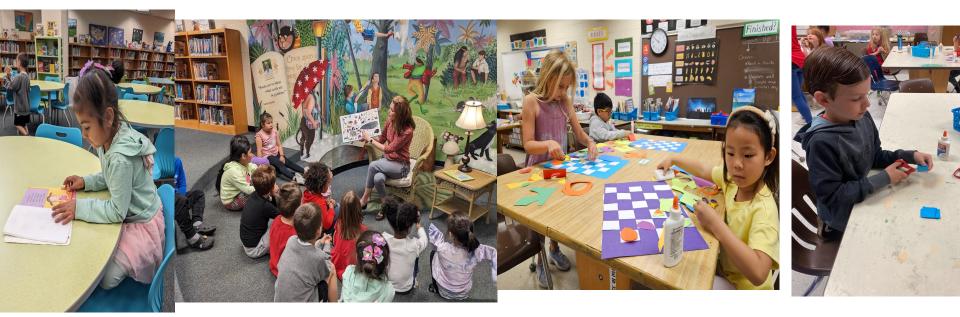

### Specials at Virginia Run

Library Nurtures reading development in areas of: Listening Story Retelling Questioning <u>Art</u> Promotes self-expression, creativity, and exploration through the use of: Various Art Materials and Techniques Works of Art